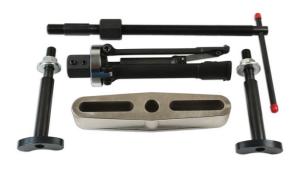

## **Cylinder Liners Extractor Tool**

Designed specifically for removing the cylinder block liners from "wet liner" type engine blocks. Also known as 'engine cylinder sleeve puller' or 'wet sleeve extractor'.

## **Additional Information**

- Fully adjustable puller attachment covering cylinder diameters from 60mm to 160mm.
- Wet cylinder liner engine designs can be found in motorcycles, cars, heavy goods vehicles, agricultural engines, boats and aeroplane engines etc.
- · Wet cylinder liners can be found in vintage, classic and modern engines.
- Not for use with power tools hand tool use only.
- · Pulling force provided by force screw.