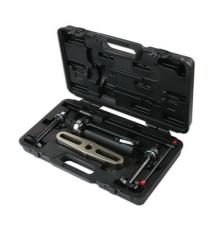

## **Cylinder Liners Extractor Tool**

Designed specifically for removing the cylinder block liners from "wet liner" type engine blocks. Also known as 'engine cylinder sleeve puller' or 'wet sleeve extractor'.

## **Additional Information**

- Fully adjustable puller attachment covering cylinder diameters from 60mm to 160mm.
- Wet cylinder liner engine designs can be found in motorcycles, cars, heavy goods vehicles, agricultural engines, boats and aeroplane engines etc.
- · Wet cylinder liners can be found in vintage, classic and modern engines.
- Not for use with power tools hand tool use only.
- · Pulling force provided by force screw.