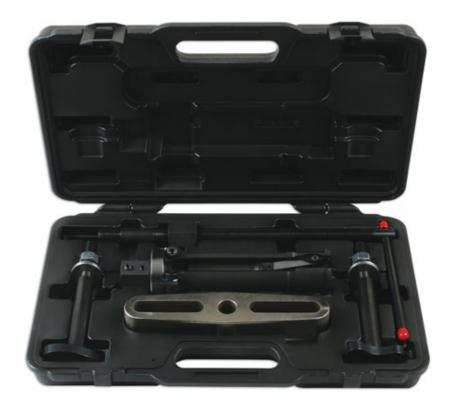

## **Cylinder Liners Extractor Tool**

Designed specifically for removing the cylinder block liners from "wet liner" type engine blocks. Also known as 'engine cylinder sleeve puller' or 'wet sleeve extractor'.

## **Additional Information**

- Fully adjustable puller attachment covering cylinder diameters from 60mm to 160mm.
- Wet cylinder liner engine designs can be found in motorcycles, cars, heavy goods vehicles, agricultural engines, boats and aeroplane engines etc.
- · Wet cylinder liners can be found in vintage, classic and modern engines.
- Not for use with power tools hand tool use only.
- · Pulling force provided by force screw.