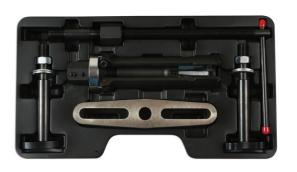

## **Cylinder Liners Extractor Tool**

Designed specifically for removing the cylinder block liners from "wet liner" type engine blocks. Also known as 'engine cylinder sleeve puller' or 'wet sleeve extractor'.

## **Additional Information**

- Fully adjustable puller attachment covering cylinder diameters from 60mm to 160mm.
- Wet cylinder liner engine designs can be found in motorcycles, cars, heavy goods vehicles, agricultural engines, boats and aeroplane engines etc.
- · Wet cylinder liners can be found in vintage, classic and modern engines.
- Not for use with power tools hand tool use only.
- · Pulling force provided by force screw.